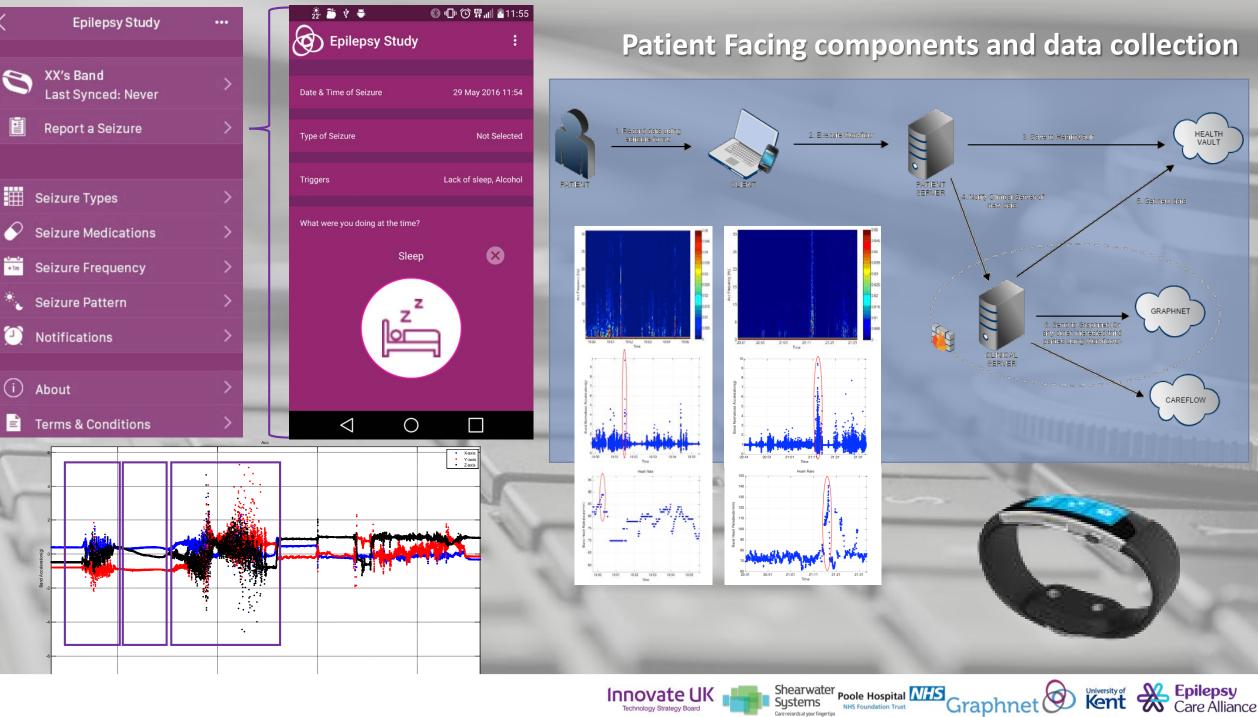

Innovate UK

Shearwater Systems NHS Foundation Trust Care Alliance

Information from patients and a network of trusted, close social contacts...

... using smartphones and wearable technology to record and track seizure incidents, and with contextual information...

Innovate UK

... a channel for healthcare practitioners to communicate to the patient, friends and family

> University of Kent & Epilepsy Care Alliance

Shearwater Systems Poole Hospital MIS Graphnet