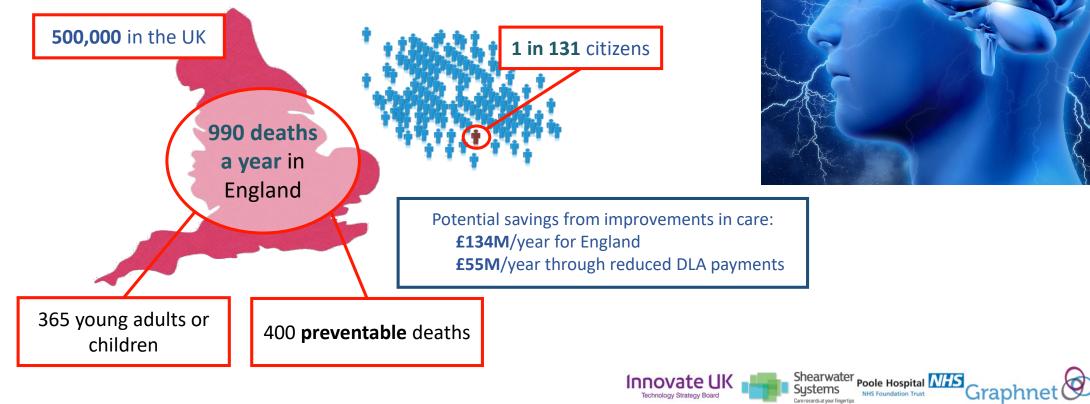

## Epilepsy

2-3% of ED attendances & 1.3M bed days/year

Current best treatment is underperforming by ~25%

Misdiagnosis in >25% (syncope, dissociative...)

Annual cost of treating epilepsy in UK £2B (direct & indirect - NICE)