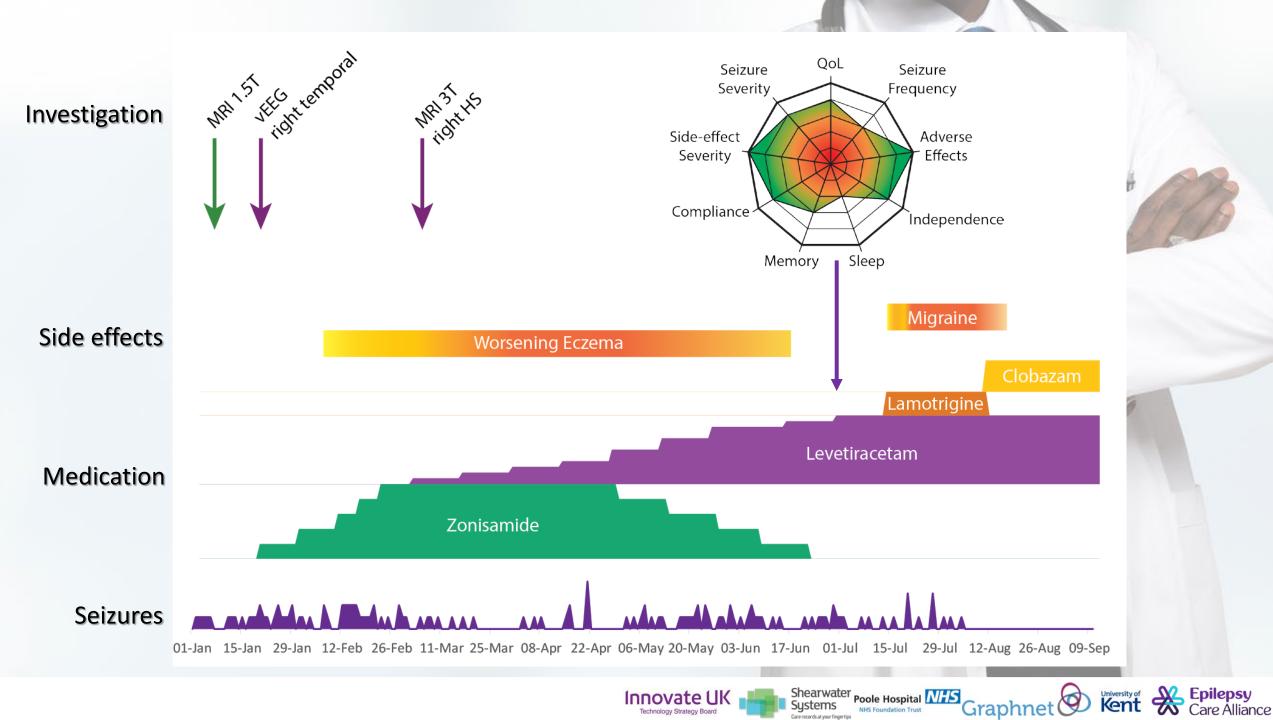

- Previous head injury
- LOC whilst driving
- Witnessed 2°GTCSz
- MRI normal at 1.5T
- vEEG right temporal focus
- Started on medication
  - Timing of changes?
  - Current dose?
    - Adherence?

Innovate UK

• Side effects - skin

Shearwater Systems NHS Foundation Trust Care Alliance