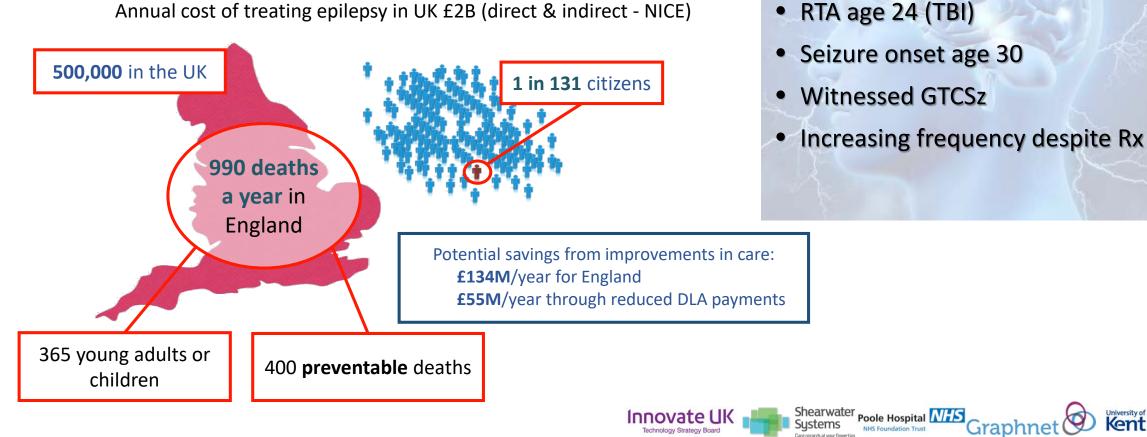

## Epilepsy

2-3% of ED attendances & 1.3M bed days/year

Current best treatment is underperforming by ~25%

Misdiagnosis in >25% (syncope, dissociative...)

Annual cost of treating epilepsy in UK £2B (direct & indirect - NICE)

- Previous head injury
- LOC whilst driving
- Witnessed 2°GTCSz
- MRI normal at 1.5T
- vEEG right temporal focus
- Started on medication
  - Timing of changes?
  - Current dose?
    - Adherence?

Innovate UK

• Side effects - skin

Shearwater Systems NHS Foundation Trust Care Alliance