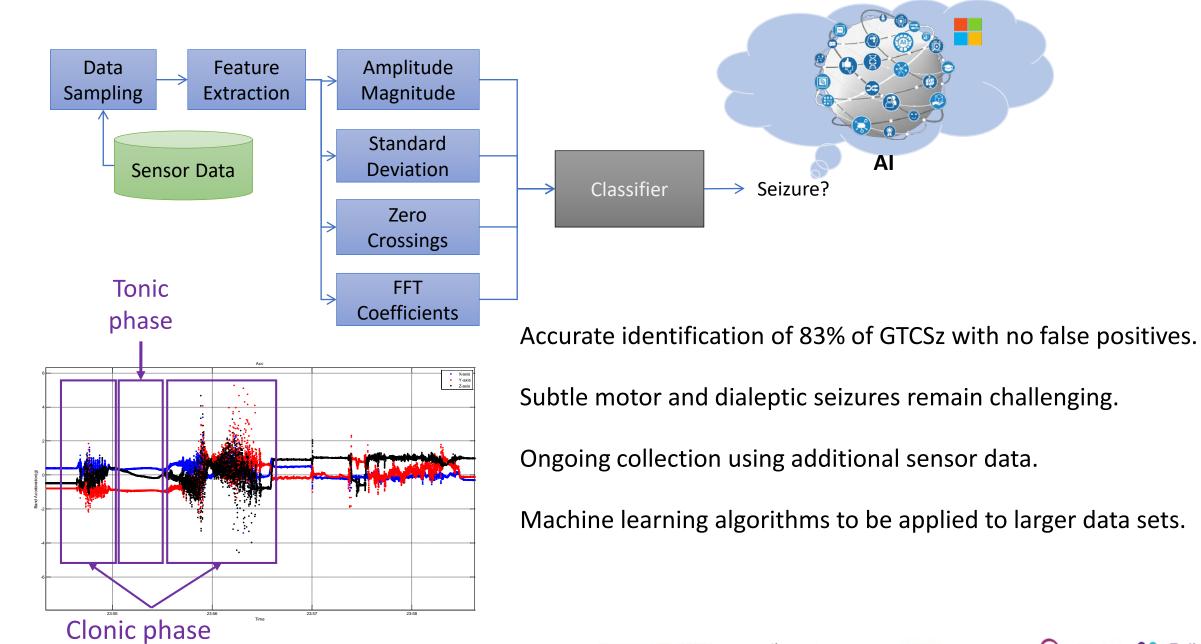

Innovate UK

Shearwater Systems NHS Foundation Trust Care Alliance

Information from patients and a network of trusted, close social contacts...

... using smartphones and wearable technology to record and track seizure incidents, and with contextual information...

Innovate UK

... a channel for healthcare practitioners to communicate to the patient, friends and family

> University of Kent & Epilepsy Care Alliance

Shearwater Systems Poole Hospital MIS Graphnet